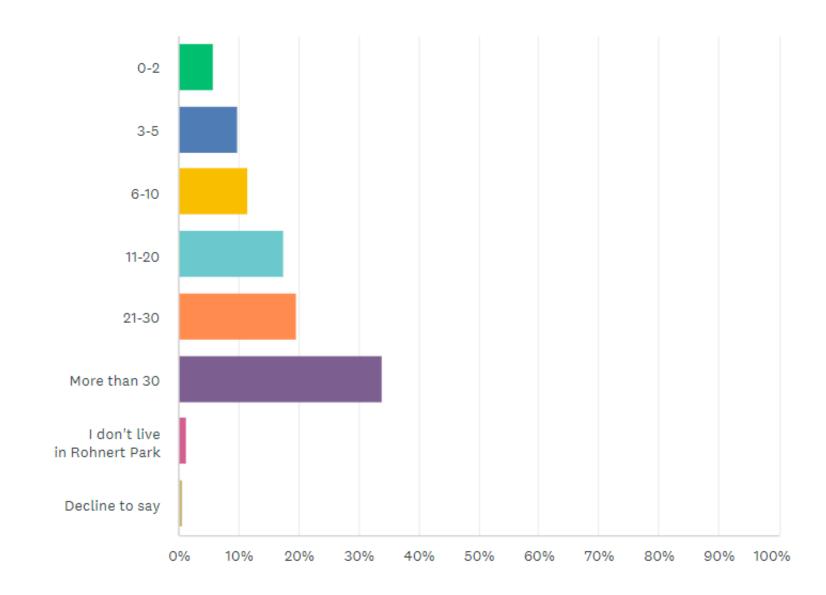

# Please give your overall impression of the Rohnert Park Police.



In your most recent contact with Rohnert Park Police, how courteous and professional were the officers/staff?



# Describe your rating of traffic (speed, red light, stop sign) enforcement in Rohnert Park.



Please give your overall impression of the Rohnert Park Fire Service.



Please rate your perception of the employee's responsiveness during your most recent interaction.



# Please rate your perception of the employee's courteousness during your most recent interaction.



We want to make it easy for you to stay informed. How do you want to receive information regarding the City? (Check all that apply)

Answered: 1,550 Skipped: 247



## How many years have you lived in Rohnert Park?

Answered: 1,600 Skipped: 197



## Please select your age range.

Answered: 1,533 Skipped: 264



## What is your race or ethnicity?

Answered: 1,482 Skipped: 315



## Please enter the number of children under 18 living with you.

Answered: 1,533 Skipped: 264



Please select the range that includes your approximate annual household income.

Answered: 1,526 Skipped: 271