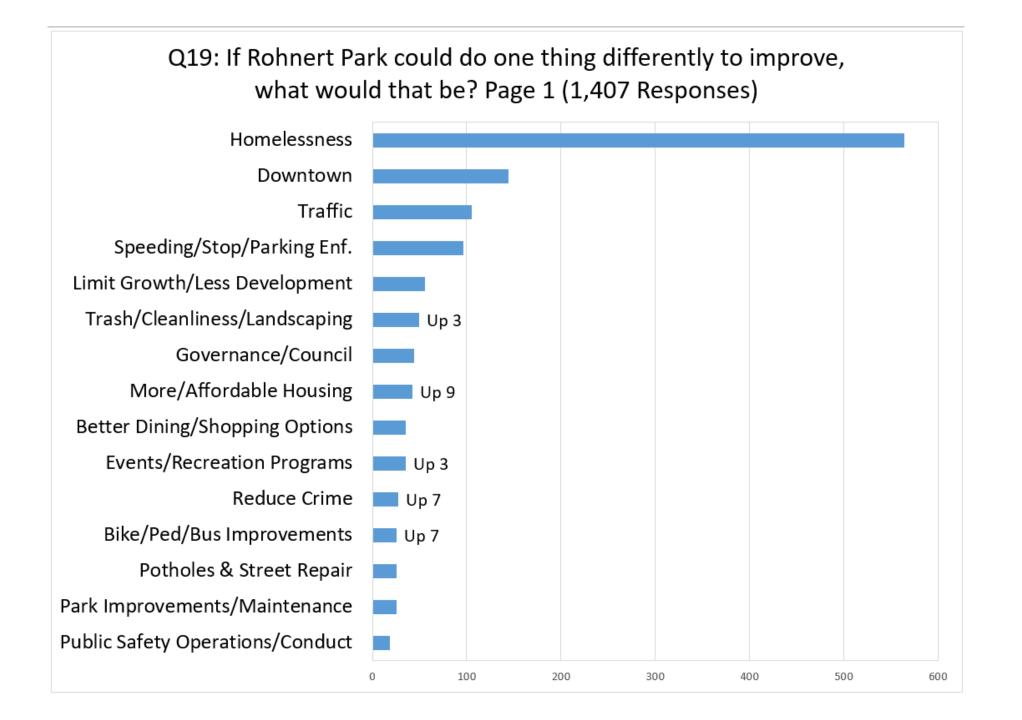

# Would you say that things in the City of Rohnert Park are generally headed in the right direction or are they on the wrong track?



Please rate the overall image or reputation of the City of Rohnert Park Government.



#### Do you feel a sense of community in Rohnert Park?



#### How do you rate the overall quality of life in Rohnert Park?



### How do you rate your neighborhood as a place to live?



#### Please give your overall impression of the Rohnert Park Police.



In your most recent contact with Rohnert Park Police, how courteous and professional were the officers/staff?



# Describe your rating of traffic (speed, red light, stop sign) enforcement in Rohnert Park.



Please give your overall impression of the Rohnert Park Fire Service.



Please rate your perception of t