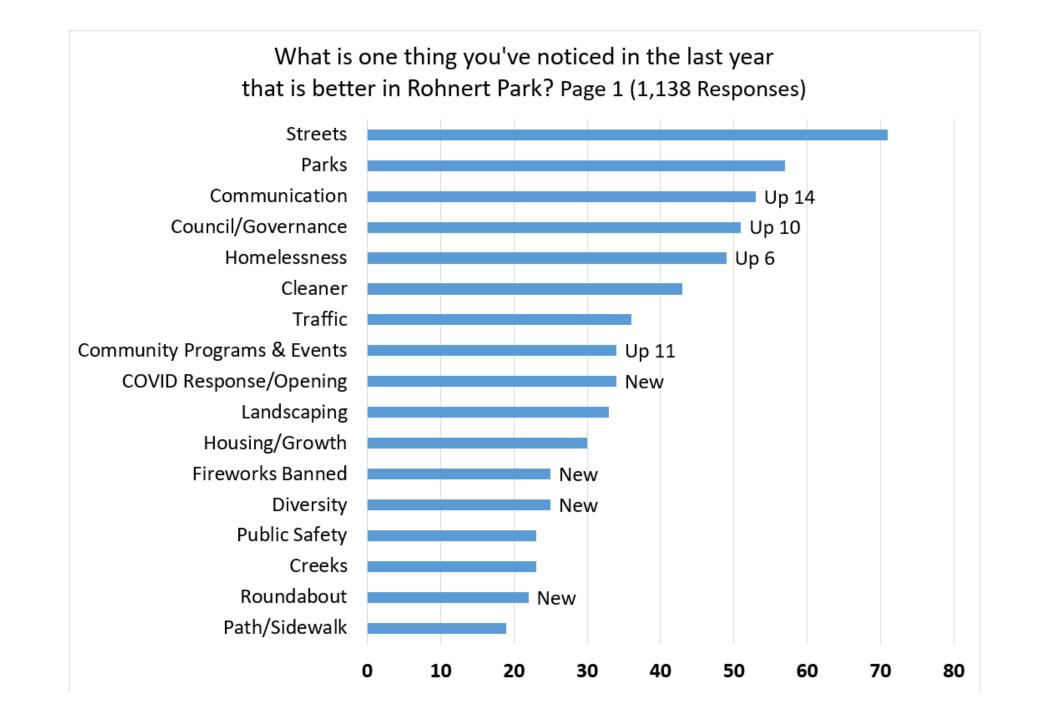

# Would you say that things in the City of Rohnert Park are generally headed in the right direction or are they on the wrong track?



Please rate the overall image or reputation of the City of Rohnert Park Government.



#### Do you feel a sense of community in Rohnert Park?



#### How do you rate the overall quality of life in Rohnert Park?



### How do you rate your neighborhood as a place to live?



#### Please give your overall impression of the Rohnert Park Police.



In your most recent contact with Rohnert Park Police, how courteous and professional were the officers/staff?



# Describe your rating of traffic (speed, red light, stop sign) enforcement in Rohnert Park.



Please give your overall impression of the Rohnert Park Fire Service.



Please rate your perception