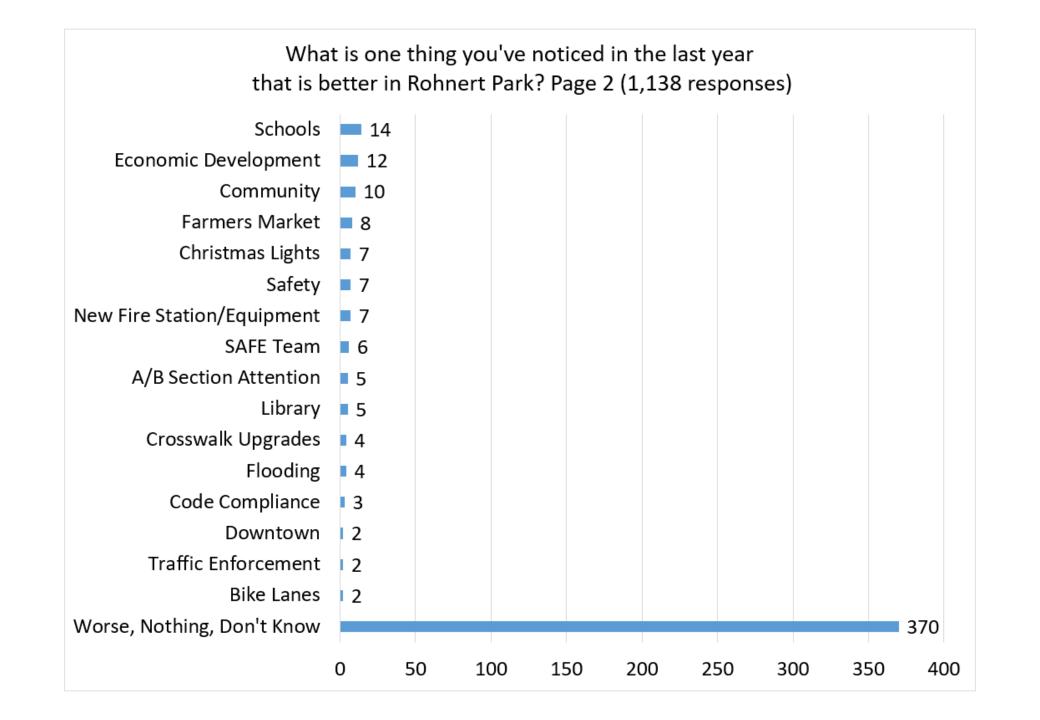

# Would you say that things in the City of Rohnert Park are generally headed in the right direction or are they on the wrong track?



Please rate the overall image or reputation of the City of Rohnert Park Government.



#### Do you feel a sense of community in Rohnert Park?



#### How do you rate the overall quality of life in Rohnert Park?



### How do you rate your neighborhood as a place to live?



#### Please give your overall impression of the Rohnert Park Police.



In your most recent contact with Rohnert Park Police, how courteous and professional were the officers/staff?



# Describe your rating of traffic (speed, red light, stop sign) enforcement in Rohnert Park.



Please give your overall impression of the Rohnert Park Fire Service.



Please rate your perception of