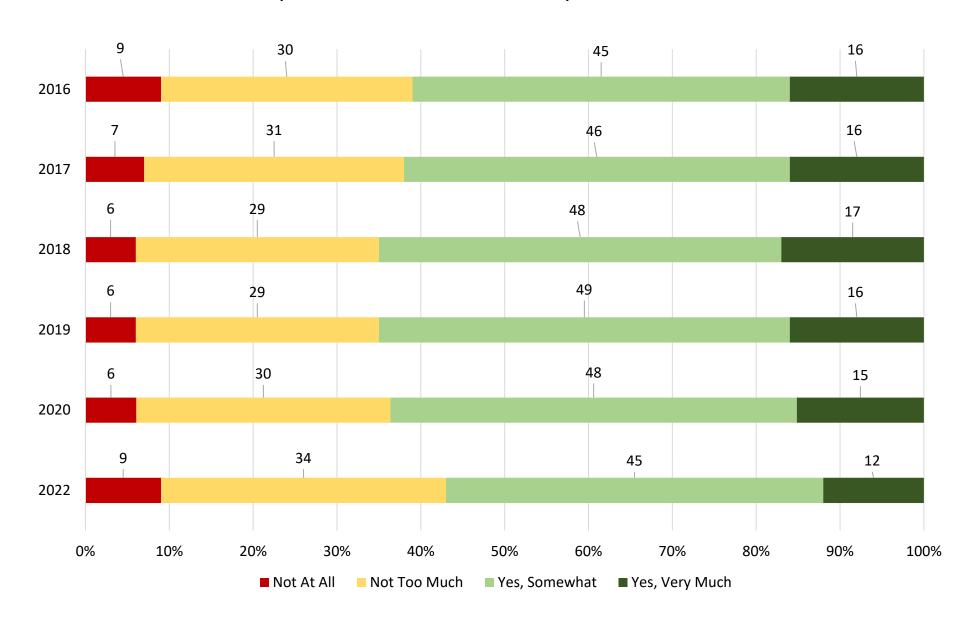

# Would you say that things in the City of Rohnert Park are generally headed in the right direction or are they on the wrong track?



Please rate the overall image or reputation of the City of Rohnert Park Government.



#### Do you feel a sense of community in Rohnert Park?



#### How do you rate the overall quality of life in Rohnert Park?



### How do you rate your neighborhood as a place to live?



#### Please give your overall impression of the Rohnert Park Police.



In your most recent contact with Rohnert Park Police, how courteous and professional were the officers/staff?



# Describe your rating of traffic (speed, red light, stop sign) enforcement in Rohnert Park.



Please give your overall impression of the Rohnert Park Fire Service.



Please rate your perception of the employee's responsiveness during your most recent interaction.



# Please rate your perception of the employee's courteousness during your most recent interaction.



We want to make it easy for you to stay informed. How do you want to receive information regarding the City? (C