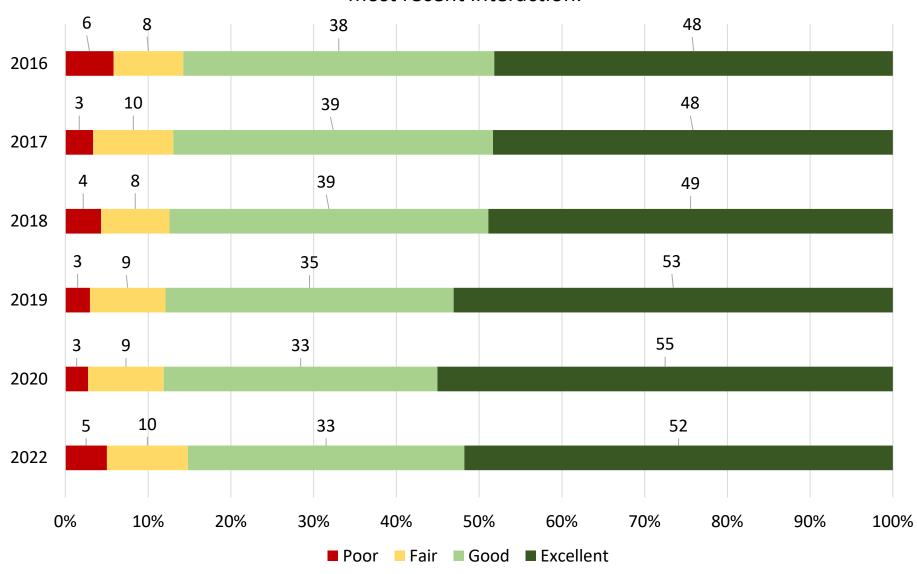

# Describe your rating of traffic (speed, red light, stop sign) enforcement in Rohnert Park.

Please give your overall impression of the Rohnert Park Fire Service.

Please rate your perception of the employee's responsiveness during your most recent interaction.

# Please rate your perception of the employee's courteousness during your most recent interaction.

We want to make it easy for you to stay informed. How do you want to receive information regarding the City? (Check all that apply)