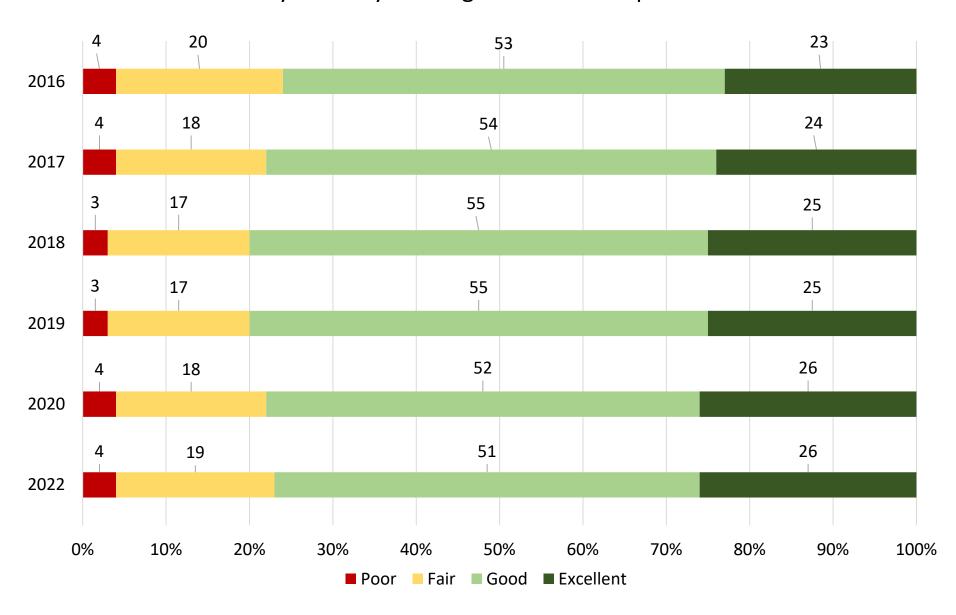

# Would you say that things in the City of Rohnert Park are generally headed in the right direction or are they on the wrong track?



Please rate the overall image or reputation of the City of Rohnert Park Government.



#### Do you feel a sense of community in Rohnert Park?



#### How do you rate the overall quality of life in Rohnert Park?



### How do you rate your neighborhood as a place to live?



#### Please give your overall impression of the Rohnert Park Police.



In your most recent contact with Rohnert Park Police, how courteous and professional were the officers/staff?



# Describe your rating of traffic (speed, red light, stop sign) enforcement in Rohnert Park.



Please give your overall impression of the Rohnert Park Fire Service.



Please rate your perception of the employee's responsiveness during your most recent interaction.



# Please rate your perception of the employee's courteousness during your most recent interaction.



We want to make it easy for you to stay informed. How do you want to receive information regarding the City? (Check all that apply)

Answered: 1,550 Skipped: 247



## How many years have you lived in Rohnert Park?

Answered: 1,600 Skipped: