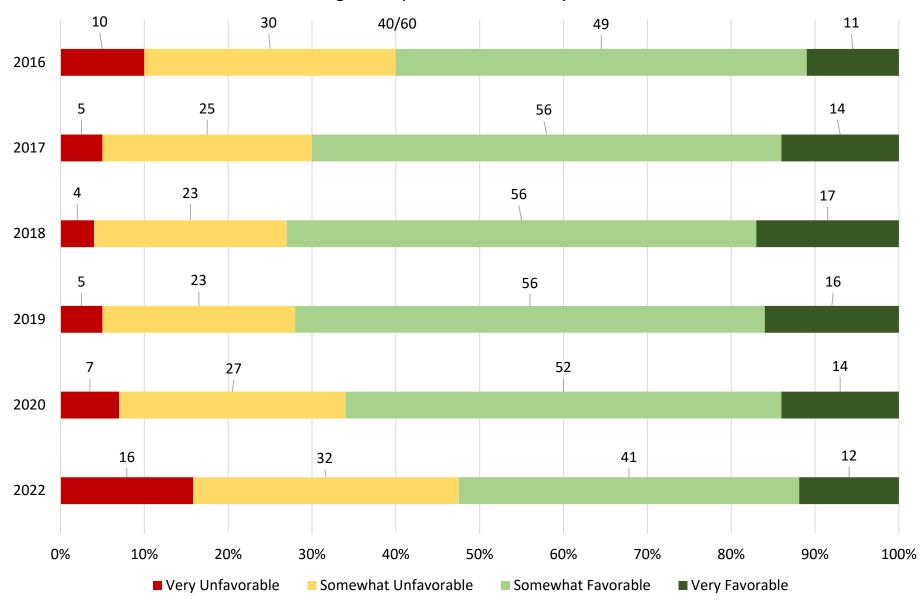

# Would you say that things in the City of Rohnert Park are generally headed in the right direction or are they on the wrong track?

Please rate the overall image or reputation of the City of Rohnert Park Government.