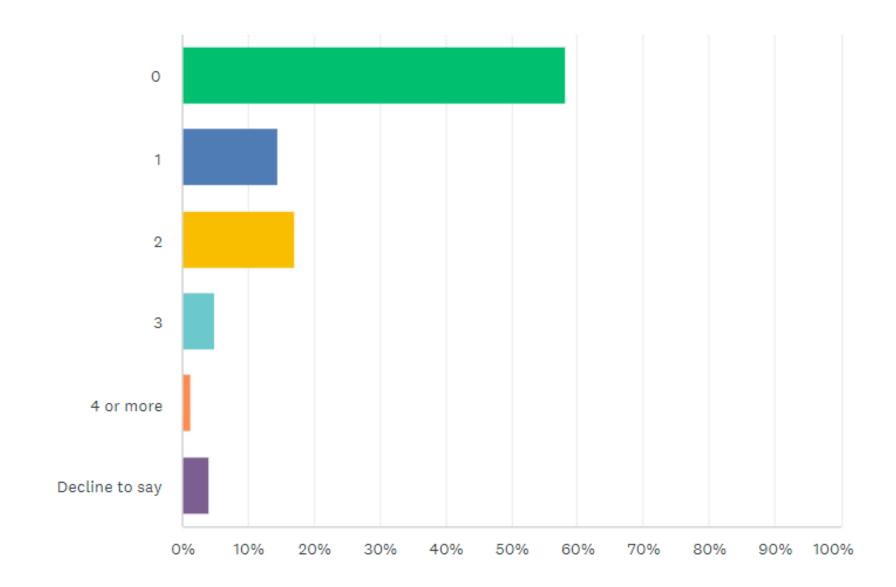

## Please enter the number of children under 18 living with you.

Answered: 1,533 Skipped: 264

Please select the range that includes your approximate annual household income.

Answered: 1,526 Skipped: 271