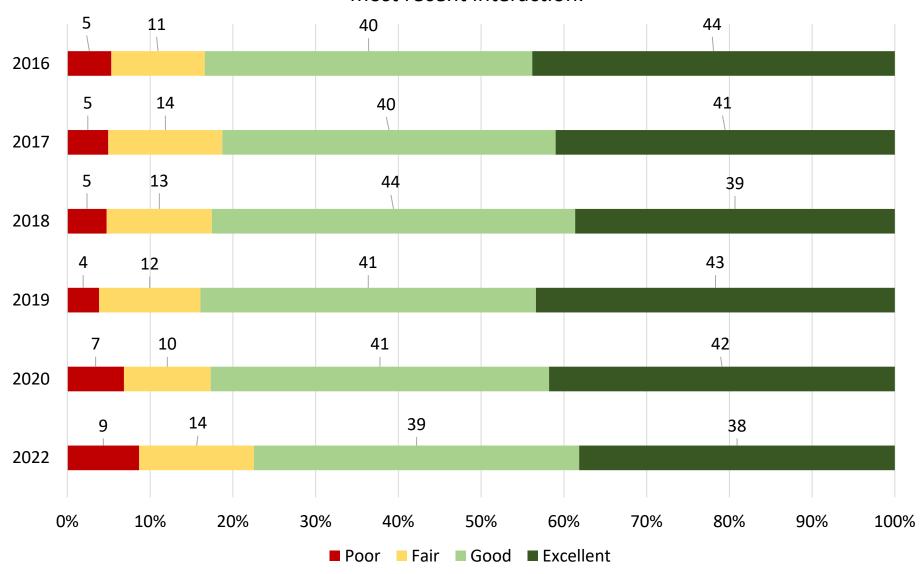

#### Please give your overall impression of the Rohnert Park Police.

In your most recent contact with Rohnert Park Police, how courteous and professional were the officers/staff?