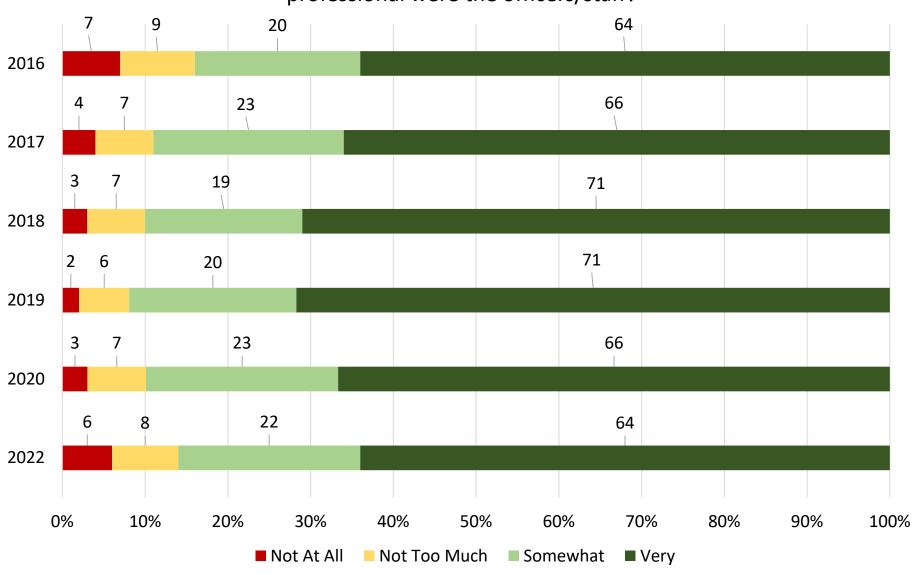

#### Please give your overall impression of the Rohnert Park Police.

In your most recent contact with Rohnert Park Police, how courteous and professional were the officers/staff?