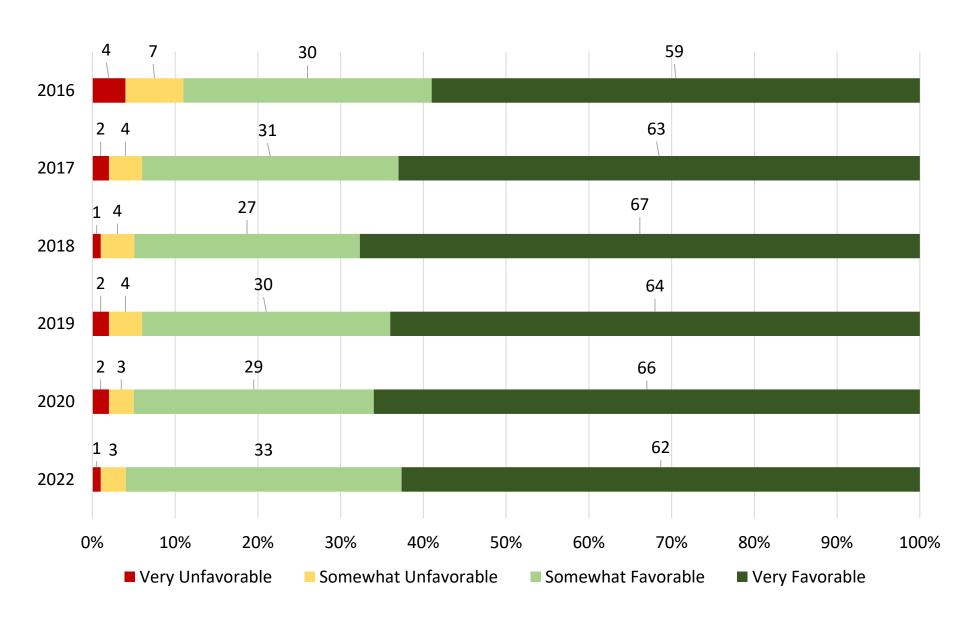

# Would you say that things in the City of Rohnert Park are generally headed in the right direction or are they on the wrong track?



Please rate the overall image or reputation of the City of Rohnert Park Government.



#### Do you feel a sense of community in Rohnert Park?



#### How do you rate the overall quality of life in Rohnert Park?



### How do you rate your neighborhood as a place to live?



#### Please give your overall impression of the Rohnert Park Police.



In your most recent contact with Rohnert Park Police, how courteous and professional were the officers/staff?



# Describe your rating of traffic (speed, red light, stop sign) enforcement in Rohnert Park.



Please give your overall impression of the Rohnert Park Fire Service.



Please rate your perception of the employee's responsiveness during your most recent interaction.



# Please rate your perception of the employee's courteousness during your most recent interaction.



We want to make it easy for you to stay informed. How do you want to receive information regarding the City? (Check all that apply)

Answered: 1,550 Skipped: 247



## How many years have you lived in Rohnert Park?

Answered: 1,600 Skipped: 197



## Please select your age range.

Answered: 1,533 Skipped: 264



## What is your race or ethnicity?

Answered: 1,482 Skipped: 315



## Please enter the number of children under 18 living with you.

Answered: 1,533 Skipped: 264



Please select the range that includes your approximate annual household income.

Answered: 1,526 Skipped: 271