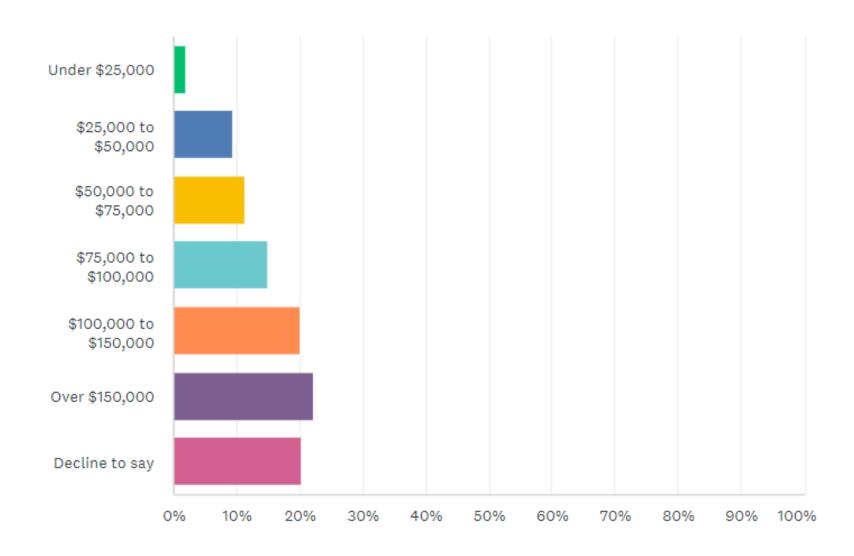

## Please enter the number of children under 18 living with you.

Answered: 1,533 Skipped: 264

Please select the range that includes your approximate annual household income.

Answered: 1,526 Skipped: 271