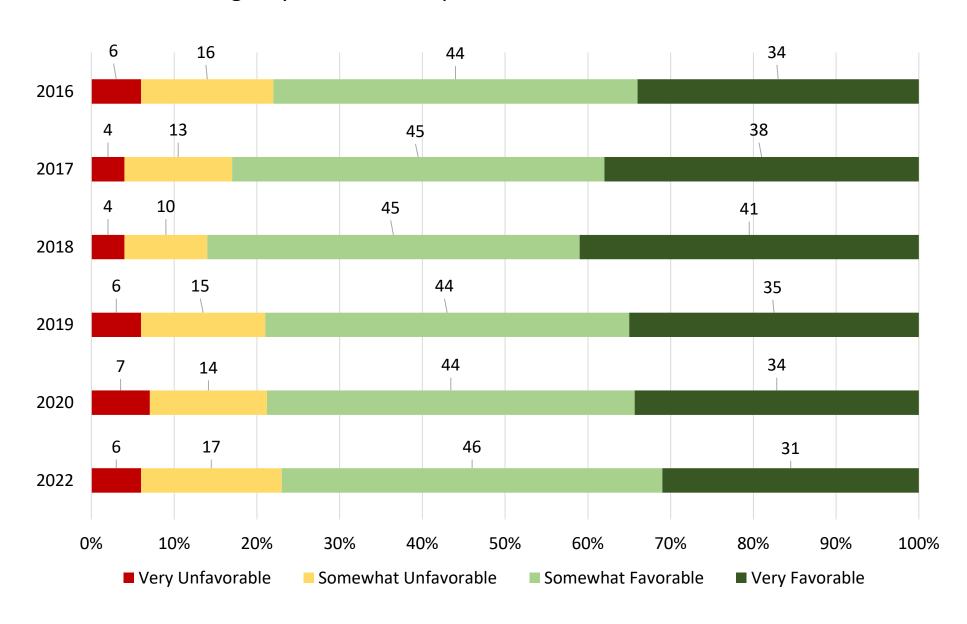

# Would you say that things in the City of Rohnert Park are generally headed in the right direction or are they on the wrong track?

Please rate the overall image or reputation of the City of Rohnert Park Government.