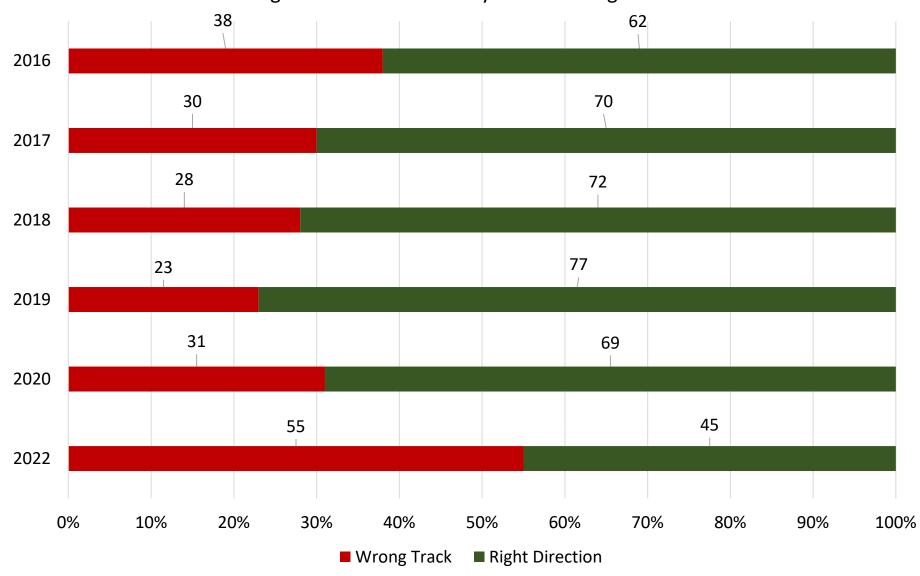

# Would you say that things in the City of Rohnert Park are generally headed in the right direction or are they on the wrong track?

Please rate the overall image or reputation of the City of Rohnert Park Government.