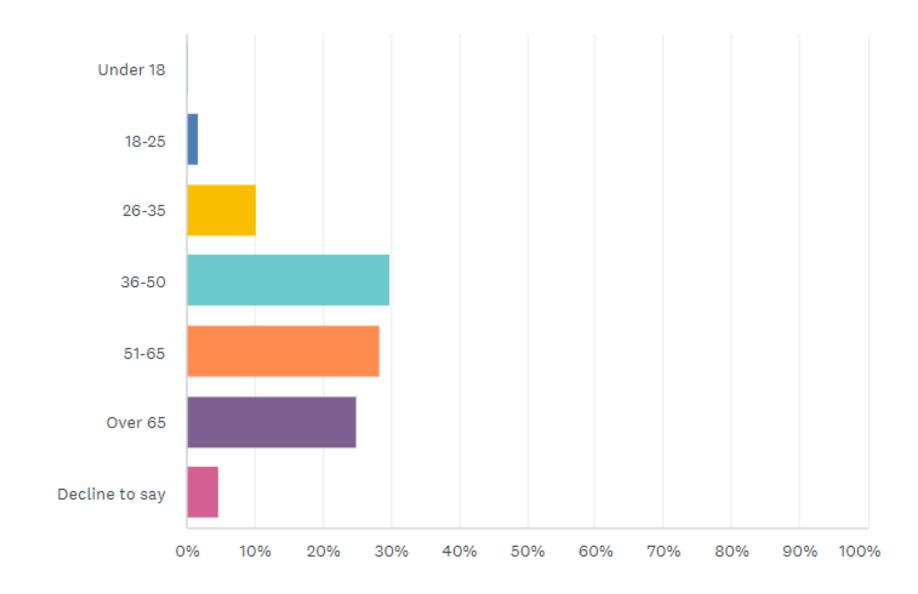

In your most recent contact with Rohnert Park Police, how courteous and professional were the officers/staff?



# Describe your rating of traffic (speed, red light, stop sign) enforcement in Rohnert Park.



Please give your overall impression of the Rohnert Park Fire Service.



Please rate your perception of the employee's responsiveness during your most recent interaction.



# Please rate your perception of the employee's courteousness during your most recent interaction.



We want to make it easy for you to stay informed. How do you want to receive information regarding the City? (Check all that apply)

Answered: 1,550 Skipped: 247



## How many years have you lived in Rohnert Park?

Answered: 1,600 Skipped: 197



## Please select your age range.

Answered: 1,533 Skipped: 264



## What is your race or ethnicity?

Answered: 1,482 Skipped: 315



## Please enter the number of children under 18 living with you.

Answered: 1,533 Skipped: 264



Please select the range that includes your approximate annual household income.

Answered: 1,526 Skipped: 271