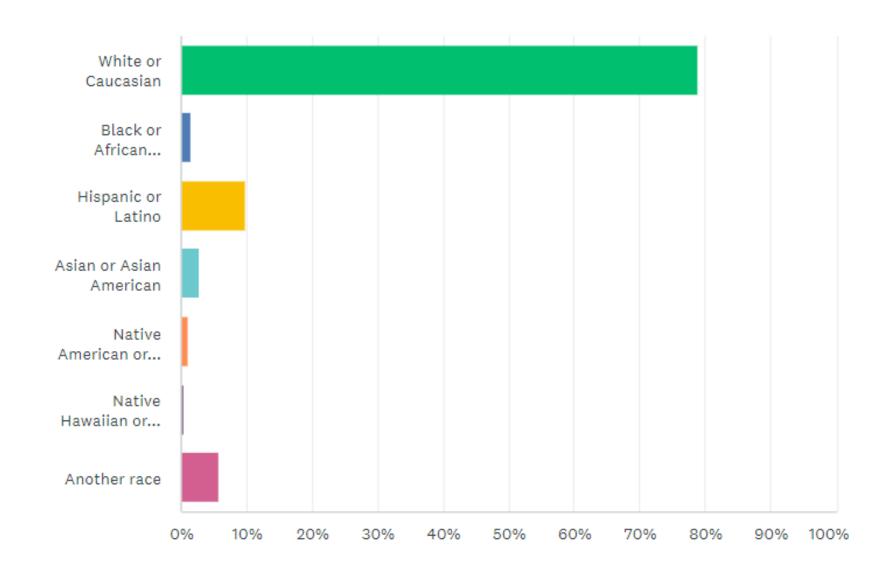

us and professional were the officers/staff?



# Describe your rating of traffic (speed, red light, stop sign) enforcement in Rohnert Park.



Please give your overall impression of the Rohnert Park Fire Service.



Please rate your perception of the employee's responsiveness during your most recent interaction.



# Please rate your perception of the employee's courteousness during your most recent interaction.



We want to make it easy for you to stay informed. How do you want to receive information regarding the City? (Check all that apply)

Answered: 1,550 Skipped: 247



## How many years have you lived in Rohnert Park?

Answered: 1,600 Skipped: 197



## Please select your age range.

Answered: 1,533 Skipped: 264



## What is your race or ethnicity?

Answered: 1,482 Skipped: 315



## Please enter the number of children under 18 living with you.

Answered: 1,533 Skipped: 264



Please select the range that includes your approximate annual household income.

Answered: 1,526 Skipped: 271