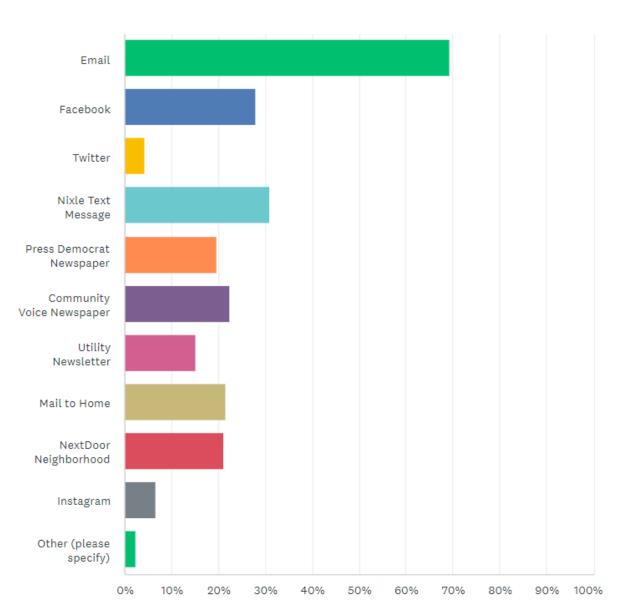

# Please rate your perception of the employee's courteousness during your most recent interaction.

We want to make it easy for you to stay informed. How do you want to receive information regarding the City? (Check all that apply)

Answered: 1,550 Skipped: 247