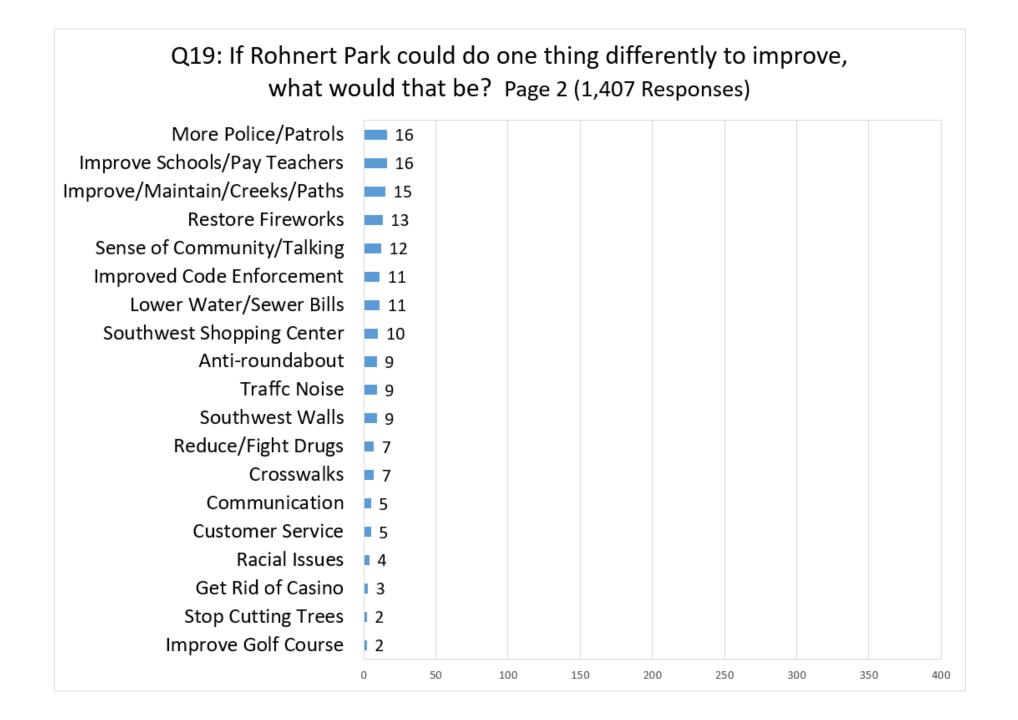

# Would you say that things in the City of Rohnert Park are generally headed in the right direction or are they on the wrong track?



Please rate the overall image or reputation of the City of Rohnert Park Government.



#### Do you feel a sense of community in Rohnert Park?



#### How do you rate the overall quality of life in Rohnert Park?



### How do you rate your neighborhood as a place to live?



#### Please give your overall impression of the Rohnert Park Police.



In your most recent contact with Rohnert Park Police, how courteous and professional were the officers/staff?



# Describe your rating of traffic (speed, red light, stop sign) enforcement in Rohnert Park.



Please give your overall impression of the Rohnert Park Fire Service.



Please rate your perception of the