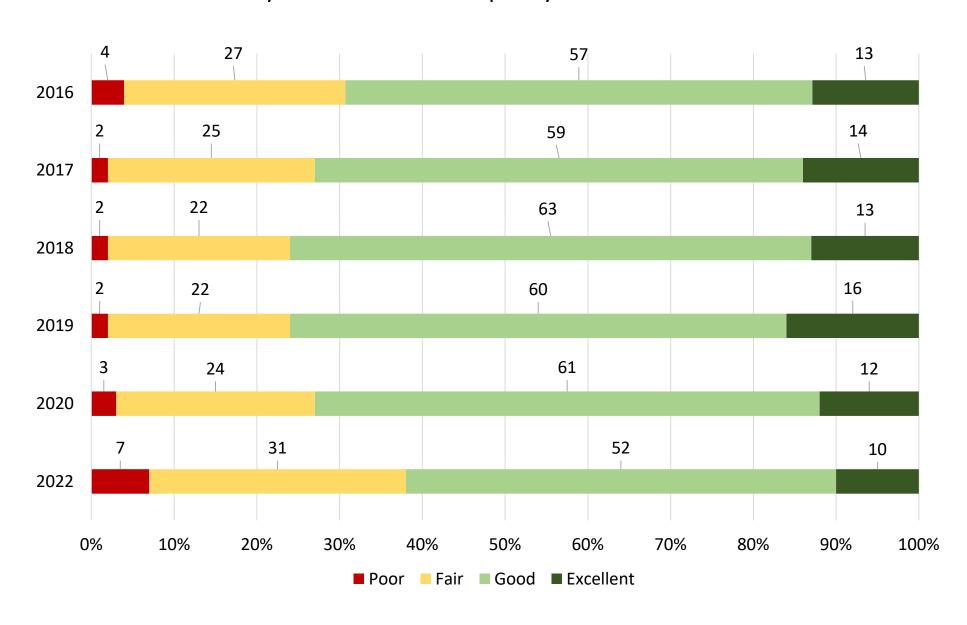

# Would you say that things in the City of Rohnert Park are generally headed in the right direction or are they on the wrong track?



Please rate the overall image or reputation of the City of Rohnert Park Government.



#### Do you feel a sense of community in Rohnert Park?



#### How do you rate the overall quality of life in Rohnert Park?



### How do you rate your neighborhood as a place to live?



#### Please give your overall impression of the Rohnert Park Police.



In your most recent contact with Rohnert Park Police, how courteous and professional were the officers/staff?



# Describe your rating of traffic (speed, red light, stop sign) enforcement in Rohnert Park.



Please give your overall impression of the Rohnert Park Fire Service.



Please rate your perception of the employee's responsiveness during your most recent interaction.



# Please rate your perception of the employee's courteousness during your most recent interaction.



We want to make it easy for you to stay informed. How do you want to receive information regarding the City? (Check all that apply)

Answered: 1,550 Skipped: 247



## How many yea