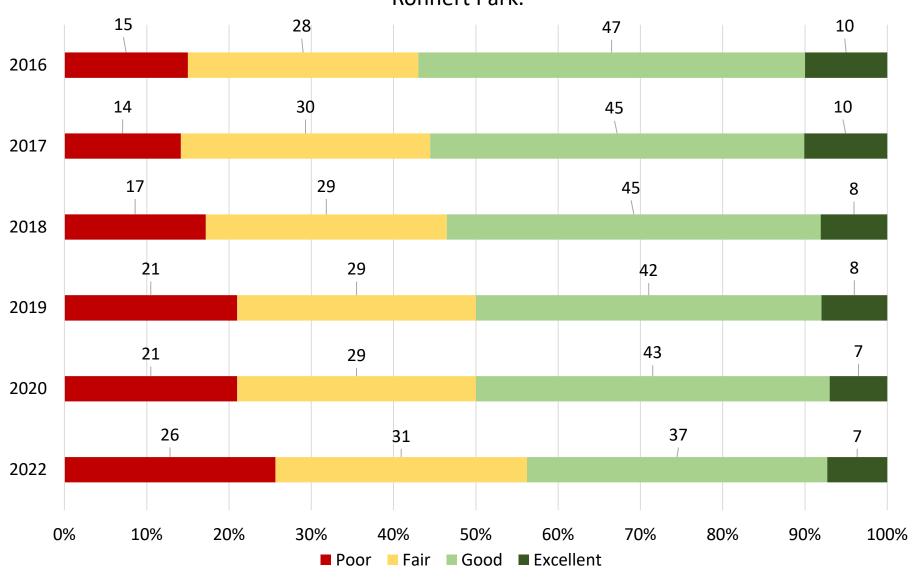

# Would you say that things in the City of Rohnert Park are generally headed in the right direction or are they on the wrong track?

Please rate the overall image or reputation of the City of Rohnert Park Government.